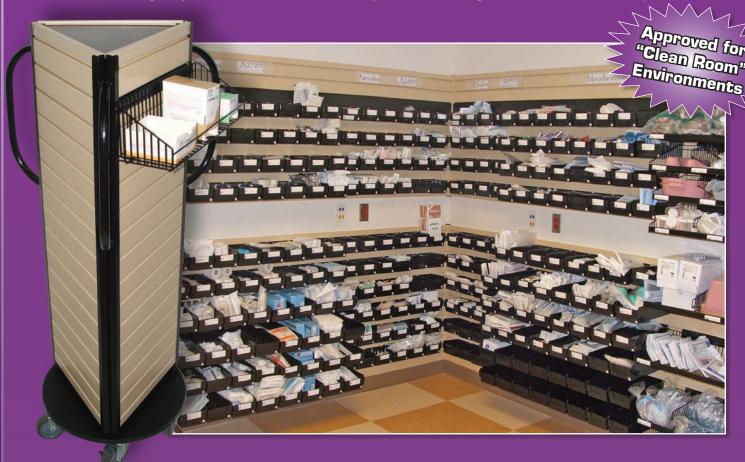

## Unislat Store 'n Go Caddy

Mobile, portable and customizable, the Store 'n Go caddy allows easy access to equipment and supplies kept in handy baskets/bins or hidden inside. When not in use, just roll it out of the way.

- Customize with baskets or bins
- Door access to store and conceal materials inside
- Two styles available: with one Easy-grip handle and door for inside access to store and conceal items and another with three Easygrip handles
- Five casters allow stability and multidirectional mobility. Foot operated brake instantly locks to hold the Caddy firmly in place
- No assembly required

### **Unislat Wall System**

With an assortment of trays, baskets, bins, and shelves, the Unislat Wall System is a user friendly yet highly specific way to maximize utilization and storage of costly medical supplies regardless of packaging type or size. Unislat Wall Systems are constructed from a lightweight, durable plastic which won't chip or dent like metal or wood walls.

- Easy Do-It-Yourself installation or installed by Unislat
- Eliminates the need for obstructive carts, saves limited floor space
- Visually appealing improves appearance of room
- Low maintenance easy to clean and keep dust-free
- Shelves, bins, and baskets can be easily reconfigured to accommodate change.
- Bins/Baskets can be color coded for optimum inventory control & product recognizability.
- Approved by the Michigan State Health Inspector
- Approved under Joint Commission Requirements for Infection Prevention and Control (IC)