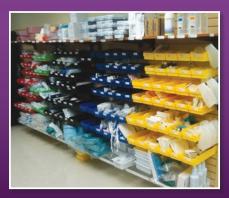

### **Unislat Wall System**

With an assortment of trays, baskets, bins, and shelves, the Unislat Wall System is a user friendly yet highly specific way to maximize utilization and storage of costly medical supplies regardless of packaging type or size. Unislat Wall Systems are constructed from a lightweight, durable plastic which won't chip or dent like metal or wood walls.

- Easy Do-It-Yourself installation or installed by Unislat
- Eliminates the need for obstructive carts, saves limited floor space
- Visually appealing improves appearance of room
- Low maintenance easy to clean and keep dust-free
- Shelves, bins, and baskets can be easily reconfigured to accommodate change.
- Bins/Baskets can be color coded for optimum inventory control & product recognizability.
- Approved by the Michigan State Health Inspector
- Approved under Joint Commission Requirements for Infection Prevention and Control (IC)