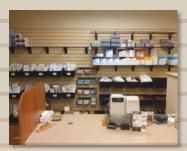

### **Unislat Wall System**

With an assortment of trays, baskets, bins, and shelves, the Unislat Wall System is a user friendly yet highly specific way to maximize utilization and storage of costly medical supplies regardless of packaging type or size. Unislat Wall Systems are constructed from a lightweight, durable plastic which won't chip or dent like metal or wood walls.

- Easy Do-It-Yourself installation or installed by Unislat
- Eliminates the need for obstructive carts, saves limited floor space
- Visually appealing improves appearance of room
- Low maintenance easy to clean and keep dust-free
- Shelves, bins, and baskets can be easily reconfigured to accommodate change.
- Bins/Baskets can be color coded for optimum inventory control & product recognizability.
- Approved by the Michigan State Health Inspector
- Approved under Joint Commission Requirements for Infection Prevention and Control (IC)