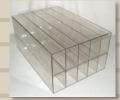

### **Unislat Wall System**

With an assortment of trays, baskets, bins, and shelves, the Unislat Wall System is a user friendly yet highly specific way to maximize utilization and storage of costly medical supplies regardless of packaging type or size. Unislat Wall Systems are constructed from a lightweight, durable plastic which won't chip or dent like metal or wood walls.

- Easy Do-It-Yourself installation or installed by Unislat
- Eliminates the need for obstructive carts, saves limited floor space
- Visually appealing improves appearance of room
- Low maintenance easy to clean and keep dust-free
- Shelves, bins, and baskets can be easily reconfigured to accommodate change.
- Bins/Baskets can be color coded for optimum inventory control & product recognizability.
- Approved by the Michigan State Health Inspector
- Approved under Joint Commission Requirements for Infection Prevention and Control (IC)