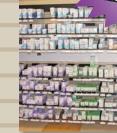

### **Unislat Wall System**

With an assortment of trays, baskets, bins, and shelves, the Unislat Wall System is a user friendly yet highly specific way to maximize utilization and storage of costly medical supplies regardless of packaging type or size. Unislat Wall Systems are constructed from a lightweight, durable plastic which won't chip or dent like metal or wood walls.

- Easy Do-It-Yourself installation or installed by Unislat
- Eliminates the need for obstructive carts, saves limited floor space
- Visually appealing improves appearance of room
- Low maintenance easy to clean and keep dust-free
- Shelves, bins, and baskets can be easily reconfigured to accommodate change.
- Bins/Baskets can be color coded for optimum inventory control & product recognizability.
- Approved by the Michigan State Health Inspector
- Approved under Joint Commission Requirements for Infection Prevention and Control (IC)