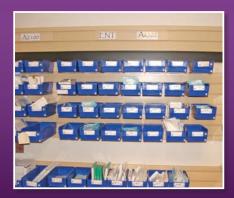

### **Unislat Wall System**

With an assortment of trays, baskets, bins, and shelves, the Unislat Wall System is a user friendly yet highly specific way to maximize utilization and storage of costly medical supplies regardless of packaging type or size. Unislat Wall Systems are constructed from a lightweight, durable plastic which won't chip or dent like metal or wood walls.

- Easy Do-It-Yourself installation or installed by Unislat
- Eliminates the need for obstructive carts, saves limited floor space
- Visually appealing improves appearance of room
- Low maintenance easy to clean and keep dust-free
- Shelves, bins, and baskets can be easily reconfigured to accommodate change.
- Bins/Baskets can be color coded for optimum inventory control & product recognizability.
- Approved by the Michigan State Health Inspector
- Approved under Joint Commission Requirements for Infection Prevention and Control (IC)