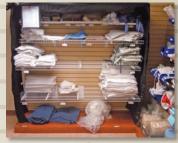

## Unislat Store 'n Go Caddy

Mobile, portable and customizable, the Store 'n Go caddy allows easy access to equipment and supplies kept in handy baskets/bins or hidden inside. When not in use, just roll it out of the way.

- Customize with baskets or bins
- Door access to store and conceal materials inside
- Two styles available: with one Easy-grip handle and door for inside access to store and conceal items and another with three Easygrip handles
- Five casters allow stability and multidirectional mobility. Foot operated brake instantly locks to hold the Caddy firmly in place
- No assembly required