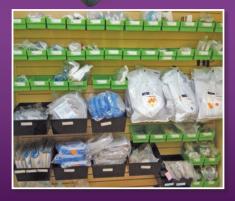

### **Unislat Wall System**

With an assortment of trays, baskets, bins, and shelves, the Unislat Wall System is a user friendly yet highly specific way to maximize utilization and storage of costly medical supplies regardless of packaging type or size. Unislat Wall Systems are constructed from a lightweight, durable plastic which won't chip or dent like metal or wood walls.

- Easy Do-It-Yourself installation or installed by Unislat
- Eliminates the need for obstructive carts, saves limited floor space
- Visually appealing improves appearance of room
- Low maintenance easy to clean and keep dust-free
- Shelves, bins, and baskets can be easily reconfigured to accommodate change.
- Bins/Baskets can be color coded for optimum inventory control & product recognizability.
- Approved by the Michigan State Health Inspector
- Approved under Joint Commission Requirements for Infection Prevention and Control (IC)